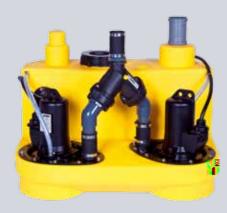

## NUMBERS - DATES - FACTS

| compli                | Dimensions<br>h x w x d [mm] | Tank<br>capacity [l] | Hmax<br>[m] | Qmax<br>[m³/h] | Free passage<br>[mm] | Inlet height<br>[mm] |
|-----------------------|------------------------------|----------------------|-------------|----------------|----------------------|----------------------|
| Single units          | ·'                           |                      |             |                |                      |                      |
| 300 E                 | 445 x 525 x 525              | 50                   | 10,5        | 29             | 50                   | 180                  |
| 400                   | 445 x 650 x 595              | 64                   | 7           | 48             | 70                   | 180/250              |
| 500                   | 600 x 835 x 690              | 115                  | 20          | 76             | 70                   | variable             |
| 100 MultiCut          | 450 x 500 x 636              | 38                   | 24          | 18             | 7                    | 180/250              |
| 500 MultiCut          | 600 x 835 x 690              | 115                  | 24          | 18             | 7                    | variable             |
| Duplex units          |                              |                      |             |                |                      |                      |
| 1000                  | 600 x 835 x 690              | 115                  | 20          | 76             | 70                   | variable             |
| 1200                  | 800 x 910 x 1010             | 350                  | 20          | 76             | 70                   | 560-700              |
| 1500                  | 820 x 910 x 1610             | 500                  | 22          | 100            | 70 / 100             | 700                  |
| 2500                  | 820 x 1955 x 1610            | 2 x 500              | 22          | 100            | 70 / 100             | 700                  |
| 1000 MultiCut         | 600 x 835 x 690              | 115                  | 24          | 18             | 7                    | variable             |
| Stainless steel units |                              |                      |             |                | ·                    |                      |
| 1200 Stainless steel  | 880 x 770 x 1142             | 270                  | 16          | 122            | 80 / 100             | 700                  |
| 1400 Stainless steel  | 985 x 970 x 1375             | 540                  | 16          | 122            | 80 / 100             | 800                  |
| 1600 Stainless steel  | 985 x 970 x 1882             | 900                  | 16          | 122            | 80 / 100             | 800                  |