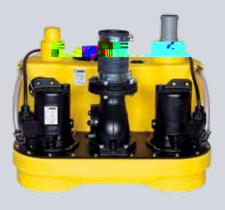

## NUMBERS - DATES - FACTS

| compli                | Dimensions<br>h x w x d [mm] | Tank<br>capacity [l] | Hmax<br>[m] | Qmax<br>[m³/h] | Free passage<br>[mm] | Inlet height<br>[mm] |
|-----------------------|------------------------------|----------------------|-------------|----------------|----------------------|----------------------|
| Single units          | ·'                           |                      |             |                |                      |                      |
| 300 E                 | 445 x 525 x 525              | 50                   | 10,5        | 29             | 50                   | 180                  |
| 400                   | 445 x 650 x 595              | 64                   | 7           | 48             | 70                   | 180/250              |
| 500                   | 600 x 835 x 690              | 115                  | 20          | 76             | 70                   | variable             |
| 100 MultiCut          | 450 x 500 x 636              | 38                   | 24          | 18             | 7                    | 180/250              |
| 500 MultiCut          | 600 x 835 x 690              | 115                  | 24          | 18             | 7                    | variable             |
| Duplex units          |                              |                      |             |                |                      |                      |
| 1000                  | 600 x 835 x 690              | 115                  | 20          | 76             | 70                   | variable             |
| 1200                  | 800 x 910 x 1010             | 350                  | 20          | 76             | 70                   | 560-700              |
| 1500                  | 820 x 910 x 1610             | 500                  | 22          | 100            | 70 / 100             | 700                  |
| 2500                  | 820 x 1955 x 1610            | 2 x 500              | 22          | 100            | 70 / 100             | 700                  |
| 1000 MultiCut         | 600 x 835 x 690              | 115                  | 24          | 18             | 7                    | variable             |
| Stainless steel units |                              |                      |             |                | ·                    |                      |
| 1200 Stainless steel  | 880 x 770 x 1142             | 270                  | 16          | 122            | 80 / 100             | 700                  |
| 1400 Stainless steel  | 985 x 970 x 1375             | 540                  | 16          | 122            | 80 / 100             | 800                  |
| 1600 Stainless steel  | 985 x 970 x 1882             | 900                  | 16          | 122            | 80 / 100             | 800                  |