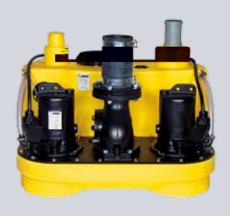

## NUMBERS - DATES - FACTS

| compli                | Dimensions<br>h x w x d [mm] | Tank<br>capacity [l] | Hmax<br>[m] | Qmax<br>[m³/h] | Free passage<br>[mm] | Inlet height [mm] |
|-----------------------|------------------------------|----------------------|-------------|----------------|----------------------|-------------------|
| Single units          |                              |                      |             |                |                      |                   |
| 300 E                 | 445 x 525 x 525              | 50                   | 10,5        | 29             | 50                   | 180               |
| 400                   | 445 x 650 x 595              | 64                   | 7           | 48             | 70                   | 180/250           |
| 500                   | 600 x 835 x 690              | 115                  | 20          | 76             | 70                   | variable          |
| 100 MultiCut          | 450 x 500 x 636              | 38                   | 24          | 18             | 7                    | 180/250           |
| 500 MultiCut          | 600 x 835 x 690              | 115                  | 24          | 18             | 7                    | variable          |
| Duplex units          |                              |                      |             |                |                      |                   |
| 1000                  | 600 x 835 x 690              | 115                  | 20          | 76             | 70                   | variable          |
| 1200                  | 800 x 910 x 1010             | 350                  | 20          | 76             | 70                   | 560-700           |
| 1500                  | 820 x 910 x 1610             | 500                  | 22          | 100            | 70 / 100             | 700               |
| 2500                  | 820 x 1955 x 1610            | 2 x 500              | 22          | 100            | 70 / 100             | 700               |
| 1000 MultiCut         | 600 x 835 x 690              | 115                  | 24          | 18             | 7                    | variable          |
| Stainless steel units |                              | '                    |             |                |                      |                   |
| 1200 Stainless steel  | 880 x 770 x 1142             | 270                  | 16          | 122            | 80 / 100             | 700               |
| 1400 Stainless steel  | 985 x 970 x 1375             | 540                  | 16          | 122            | 80 / 100             | 800               |
| 1600 Stainless steel  | 985 x 970 x 1882             | 900                  | 16          | 122            | 80 / 100             | 800               |

## COMPLI SEWAGE LIFTING STATIONS -

C ETaByr tab III the s Tf0.025 Tw Amping f in.0226

PVC inlet sluice valve DN 100 or DN 150, with pipe sockets bonded in, for the time-saving and

space-saving direct connection to the inlet clamping flange.