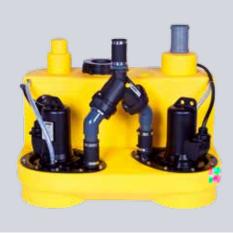

## NUMBERS - DATES - FACTS

| compli                | Dimensions<br>h x w x d [mm] | Tank<br>capacity [l] | Hmax<br>[m] | Qmax<br>[m³/h] | Free passage<br>[mm] | Inlet height [mm] |
|-----------------------|------------------------------|----------------------|-------------|----------------|----------------------|-------------------|
| Single units          |                              |                      |             |                |                      |                   |
| 300 E                 | 445 x 525 x 525              | 50                   | 10,5        | 29             | 50                   | 180               |
| 400                   | 445 x 650 x 595              | 64                   | 7           | 48             | 70                   | 180/250           |
| 500                   | 600 x 835 x 690              | 115                  | 20          | 76             | 70                   | variable          |
| 100 MultiCut          | 450 x 500 x 636              | 38                   | 24          | 18             | 7                    | 180/250           |
| 500 MultiCut          | 600 x 835 x 690              | 115                  | 24          | 18             | 7                    | variable          |
| Duplex units          |                              |                      |             |                |                      |                   |
| 1000                  | 600 x 835 x 690              | 115                  | 20          | 76             | 70                   | variable          |
| 1200                  | 800 x 910 x 1010             | 350                  | 20          | 76             | 70                   | 560-700           |
| 1500                  | 820 x 910 x 1610             | 500                  | 22          | 100            | 70 / 100             | 700               |
| 2500                  | 820 x 1955 x 1610            | 2 x 500              | 22          | 100            | 70 / 100             | 700               |
| 1000 MultiCut         | 600 x 835 x 690              | 115                  | 24          | 18             | 7                    | variable          |
| Stainless steel units |                              | '                    |             |                |                      |                   |
| 1200 Stainless steel  | 880 x 770 x 1142             | 270                  | 16          | 122            | 80 / 100             | 700               |
| 1400 Stainless steel  | 985 x 970 x 1375             | 540                  | 16          | 122            | 80 / 100             | 800               |
| 1600 Stainless steel  | 985 x 970 x 1882             | 900                  | 16          | 122            | 80 / 100             | 800               |