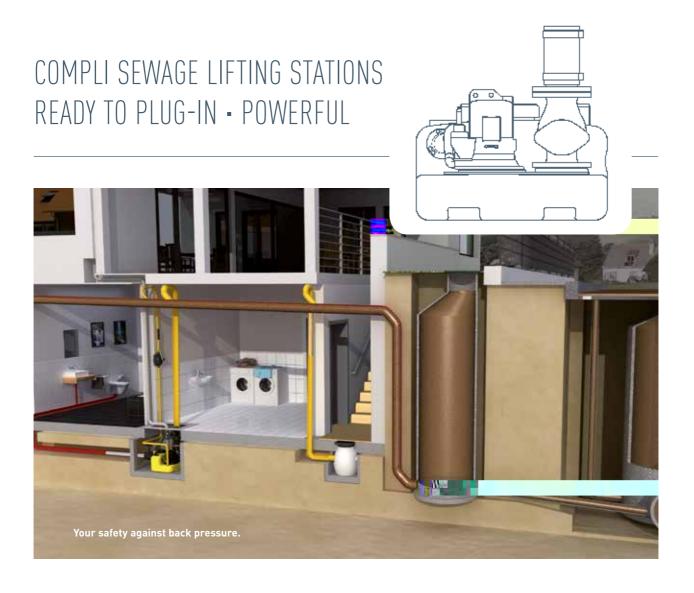

## COMPLI SEWAGE LIFTING STATIONS -

C ETaByr tab III the s Tf0.025 Tw Amping f in.0226

PVC inlet sluice valve DN 100 or DN 150, with pipe sockets bonded in, for the time-saving and

space-saving direct connection to the inlet clamping flange.