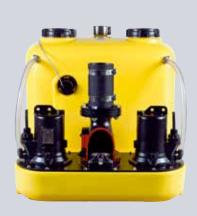

## NUMBERS - DATES - FACTS

| compli                | Dimensions<br>h x w x d [mm] | Tank<br>capacity [l] | Hmax<br>[m] | Qmax<br>[m³/h] | Free passage<br>[mm] | Inlet height [mm] |
|-----------------------|------------------------------|----------------------|-------------|----------------|----------------------|-------------------|
| Single units          |                              |                      |             |                |                      |                   |
| 300 E                 | 445 x 525 x 525              | 50                   | 10,5        | 29             | 50                   | 180               |
| 400                   | 445 x 650 x 595              | 64                   | 7           | 48             | 70                   | 180/250           |
| 500                   | 600 x 835 x 690              | 115                  | 20          | 76             | 70                   | variable          |
| 100 MultiCut          | 450 x 500 x 636              | 38                   | 24          | 18             | 7                    | 180/250           |
| 500 MultiCut          | 600 x 835 x 690              | 115                  | 24          | 18             | 7                    | variable          |
| Duplex units          |                              |                      |             |                |                      |                   |
| 1000                  | 600 x 835 x 690              | 115                  | 20          | 76             | 70                   | variable          |
| 1200                  | 800 x 910 x 1010             | 350                  | 20          | 76             | 70                   | 560-700           |
| 1500                  | 820 x 910 x 1610             | 500                  | 22          | 100            | 70 / 100             | 700               |
| 2500                  | 820 x 1955 x 1610            | 2 x 500              | 22          | 100            | 70 / 100             | 700               |
| 1000 MultiCut         | 600 x 835 x 690              | 115                  | 24          | 18             | 7                    | variable          |
| Stainless steel units |                              | '                    |             |                |                      |                   |
| 1200 Stainless steel  | 880 x 770 x 1142             | 270                  | 16          | 122            | 80 / 100             | 700               |
| 1400 Stainless steel  | 985 x 970 x 1375             | 540                  | 16          | 122            | 80 / 100             | 800               |
| 1600 Stainless steel  | 985 x 970 x 1882             | 900                  | 16          | 122            | 80 / 100             | 800               |

## COMPLI SEWAGE LIFTING STATIONS -

C ETaByr tab III the s Tf0.025 Tw Amping f in.0226

PVC inlet sluice valve DN 100 or DN 150, with pipe sockets bonded in, for the time-saving and

space-saving direct connection to the inlet clamping flange.